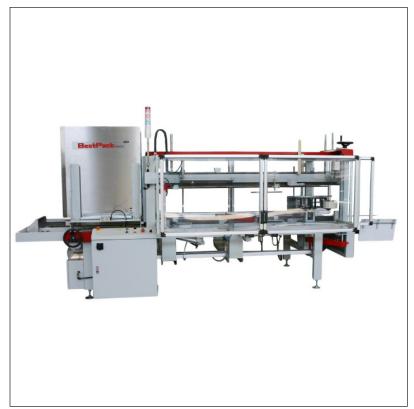

#### series overview -

The model ESHB is an innovative high performance carton erector/sealer.

This erector is built for heavy usage with quick and simple carton size changeover. The adjustments for the hopper width, carton width, and carton heigh are fine-tuned with easy-to-adjust screw drives.

### major features

- Up to 20 cartons per minute, depending on carton sizes and ranges.
- Hopper Capacity: Up to 100 cartons
- Straight Feed from the hopper/bottom pull
- Suction cup system
- PLC logic controlled
- Quick size change-over

- · Heavy-duty construction
- Side seal with 3" tape head
- Malfunction alarm
- Malfunction sensors
- Low tape alarm
- Heavy-duty casters or peg legs

### machine & carton specifications

• Power Requirements: 110 Volts 60 Hz, Single Phase

Omron PLC

Air Requirements: 100 PSI, 10+ CFM
Speed: Up to 20 cartons/minute
Tape Head: Standard: 3", Available: 2"

All specifications are dependent upon specific applications. Contact us for details.