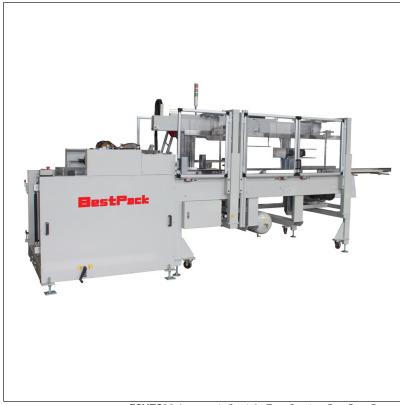

#### series overview -

The model ESHTS is an innovative high performance carton erector/sealer using a top pull hopper system. This erector is built for heavy usage with quick and simple carton size change over. This unit is built for larger carton ranges. The adjustments for the hopper width, carton width, and carton height are fi ne-tuned with easy-to adjust screw drives.

## major features

- Up to 15 cartons per minute, depending on carton sizes and ranges.
- Hopper Capacity: Up to 100 cartons
- Straight Feed from the hopper/top pull
- Suction cup system
- PLC logic controlled
- Quick size change-over

- Heavy-duty construction
- Side seal with 2" or 3" tapehead
- Malfunction alarm
- Malfunction sensors
- Low tape alarm
- Heavy-duty casters or peg legs
- · Crank handles with measurement scale

### machine & carton specifications

• Power Requirements: 110 Volts 60 Hz, Single Phase

Omron PLC

Air Requirements: 100 PSI, 10+ CFM Speed: Up to 15 cartons/minute

• Tape Head: Standard: 3", Available: 2"