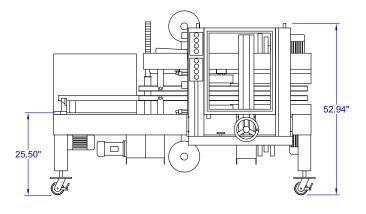

## series comparison table

| Model                   | Machine Size                   | Carton Range                                          | Cartons/Min. |
|-------------------------|--------------------------------|-------------------------------------------------------|--------------|
| AT4E 22-3<br>3″TapeHead | (78.85") x (39.36") x (52.94") | (11.81"- 23.62") x (9.84" - 23.62") x (9.84 - 23.62") | Up to 6      |

### **Machine** Footprint

Distributed by:

**CBM Systems Inc.**