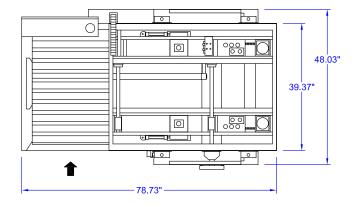

## series comparison table

| Model                   | Machine Size                   | Carton Range                                          | Cartons/Min. |
|-------------------------|--------------------------------|-------------------------------------------------------|--------------|
| AT4E 22-3<br>3″TapeHead | (78.85") x (39.36") x (52.94") | (11.81"- 23.62") x (9.84" - 23.62") x (9.84 - 23.62") | Up to 6      |

### **Machine** Footprint

Distributed by:

**CBM Systems Inc.**