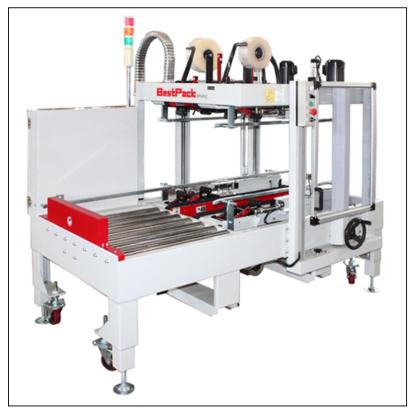

# Automatic Top and Bottom Drive Four Edge Carton Sealer (AT4E)

AT4E Series

## World Leader in Sophisticated Packaging Systems

AT4E22 Automatic Top and Bottom Drive Four Edge Carton Sealer

#### series overview

The BestPack® AT SERIES operator free, four outer edge carton sealing machines, using pressure sensitive tape. These machines are designed to eliminate costly hand taping of the four outer edges where pilfer proofing and protection of your product from outside environment is necessary. The AT model is designed for uniform edge sealing applications

#### major features

- Rugged Construction
- Operator Free Design
- Height/Width Adjustments on either side of Machines
- Tape Roll Lengths: 1000 yd., 1500 yd., 2000 yd.
- Heavy Duty Frame
- UL Approved Electrical Parts
- Designed for Uniform Carton Sizes
- 2" Tape Head Available

#### standard features

- Patented Brushing System for even application of tape.
- Four Pop out Pressure Sensitive Tape Heads with patented tab adjustment
- Locking Heavy-duty Casters/or Pegs.
- Bottom Tape Air Blowers
- Four Belt Drive
- 90° Box Turner
- Low Tape Sensor and Warning Light
- Maintenance Free, Oil-Less Air Cylinders
- Instruction Manual/ Parts Kit