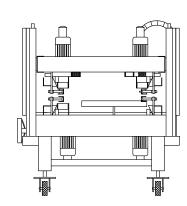

#### standard features

- Patented Brushing System for even application of tape.
- Four Pop out Pressure Sensitive Tape Heads with patented tab adjustment
- Locking Heavy-duty Casters/or Pegs.
- Bottom Tape Air Blowers
- Four Belt Drive
- 90° Box Turner
- Low Tape Sensor and Warning Light
- Maintenance Free, Oil-Less Air Cylinders
- Instruction Manual/ Parts Kit