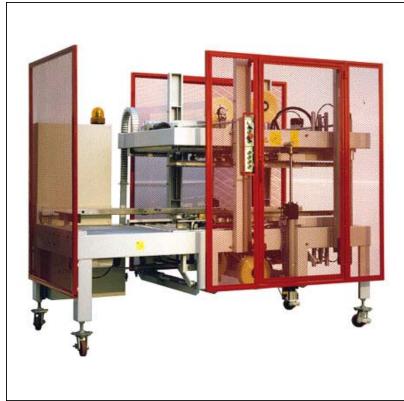

# Fully Automatic Random Four Edge Carton Sealer (CT4E)

CT4E Series

# World Leader in Sophisticated Packaging Systems

**CT4E22** Fully Automatic Random Four Edge Carton Sealer

## series overview -

The BestPack® CT SERIES operator free, four outer edge carton sealing machines, using pressure sensitive tape. These machines are designed to eliminate costly hand taping of the four outer edges of randomly sized cartons where pilfer proofing and protection of your product from outside environment is necessary.

The units are designed with an automatic 90° box turner. The CT4E22 edge sealers require 100 PSI and 10 CFM of air, and standard 110V 60 CPS, single phase current. (Unless otherwise specified at time of order.)

#### major features -

- Handles Random Carton Sizes
- Rugged Construction
- Operator Free Design
- Width Sensors
- Height Sensors
- Tape Roll Lengths: 1000 yd., 1500 yd., 2000 yd.
- Heavy Duty Frame
- UL Approved Electrical Parts
- Standard 3" Tape Head Available in 2" Tape Head

### **standard** features

- Patented Brushing System for even application of tape.
- Four Pop out Pressure Sensitive Tape Heads with patented tab adjustment
- Locking Heavy-duty Casters/or Pegs.
- Bottom Tape Air Blowers
- Four Belt Drive
- 90° Box Turner
- Low Tape Sensor and Warning Light Maintenance Free, Oil-Less Air Cylinders
- Instruction Manual