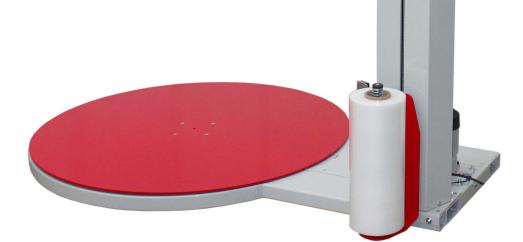

# **Semi-Automatic Stretch Wrapper**

semi-auto stretch wrapper

The BestPack Low Profile Semi-Automatic "B Series" Stretch Wrapper is our Most Economical Model Available.

Replaces Hand wrapping, and eliminates the Dizzy Effects of Hand wrapping. Clutch Tension Stretch can Provide Consistent Wrapping. Its User Friendly and Easy Film Feed without Film Threading.

# B120

LOW PROFILE SEMI-AUTOMATIC