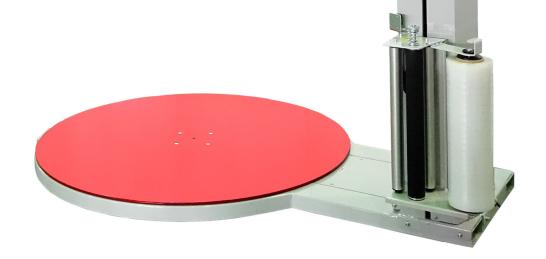

## **Semi-Automatic Stretch Wrapper**

semi-auto stretch wrapper

The BestPack Low Profile Semi-Automatic Stretch Wrapper is our Economical Model, its Designed to Wrap Consistent Sturdy Loads.

Clutch Tension Stretch can Provide Consistent Wrapping. Maintenance Free, User Friendly and Easy Film Feed without Film Threading can Replace the need for Hand wrapping.

# B150

LOW PROFILE SEMI-AUTOMATIC

### **Machine Specifications**

**Film Delivery System:** Roller Ratio Pre-Stretch up to 150%

**Production Speed:** 25-35 Loads/hours based on load configuration

Maximum Load Size: 53"L x 53"W x 82"H

**Maximum Load Weight:** 4,000 lbs