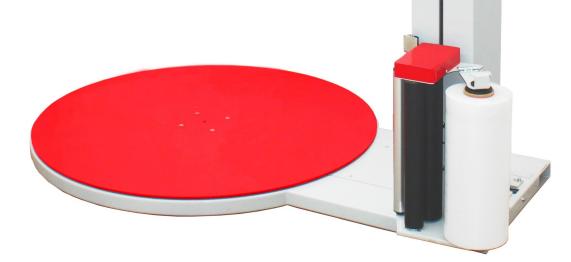

## **Semi-Automatic Stretch Wrapper**

The BestPack Low Profile Semi-Automatic Stretch Wrapper is our

Mid-Range Model with Automatic Load

Height Sensing.

It Stretches the Film Using Roller Ratio Pre-Stretch and its Economy Carriage with Direct Film Access. This Process can Increase the Number of Loads that can be Wrapped with one Roll of Stretch Film.

## B200

LOW PROFILE SEMI-AUTOMATIC

### **Machine Specifications**

**Film Delivery System:** Roller Ratio Pre-Stretch up to 200%

**Production Speed:** 25-35 Loads/hours based on load configuration

Maximum Load Size: 53"L x 53"W x 82"H

**Maximum Load Weight:** 4,000 lbs