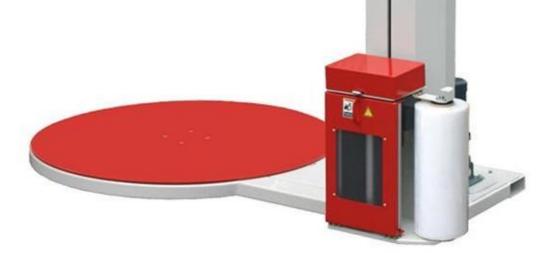

## **Semi-Automatic Stretch Wrapper**

semi-auto stretch wrapper

Our BestPack Low Profile Semi-Automatic "E Series" Stretch Wrapper is an Alternative Model, is also Designed to Cater the Most Versatile Applications.

The Motorized Pre-Stretch with its Single Speed Control of Film Carriage can Replace Hand wrapping & Increases Number of Loads that Can be Wrapped with a Single Roll of Stretch Film.

## S220

LOW PROFILE SEMI-AUTOMATIC