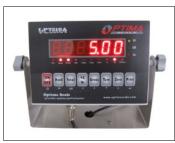

#### **Factory Options**

Loading Ramp

Built in Scale with Display

- Wrap Height Extension
- Film Roping
- Film Cutting Device
- Dark Load Detection
- ◆ Turntable Extension