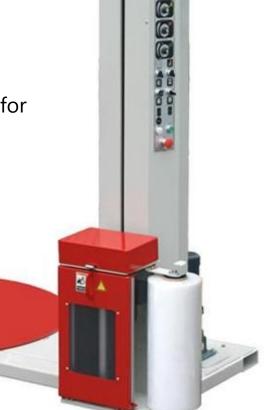

## **Semi-Automatic Stretch Wrapper**

The BestPack Low Profile Semi-Automatic Stretch Wrapper is our Heavy Duty Model Top of the Line Machine, Designed to Cater the Most Versatile Applications.

Dual Rubber Rollers with Pre-Stretch Motor can Increases the Number of Loads that can be Wrapped. It User Friendly Design Eliminates the need for Hand wrapping.

# S300

LOW PROFILE SEMI-AUTOMATIC

### **Machine Specifications**

**Film Delivery System:** Roller Ratio Pre-Stretch up to 300%

**Production Speed:** 30-50 Loads/hours based on load configuration

Maximum Load Size: 53"L x 53"W x 82"H

**Maximum Load Weight:** 5,000 lbs